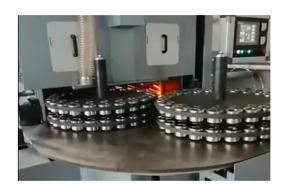

The DWS CNC down feed grinders are great for all your grinding needs. Our grinders are available in single plate models & also with dual feeding plates to increase production efficiency. The speed of the feeding plate, upper & lower wheels are all adjustable. The feeding plates can be programmed for continuous feeding or step feeding to get multiple passes per batch of springs with the top wheel coming down to automatically compensate for spring height.