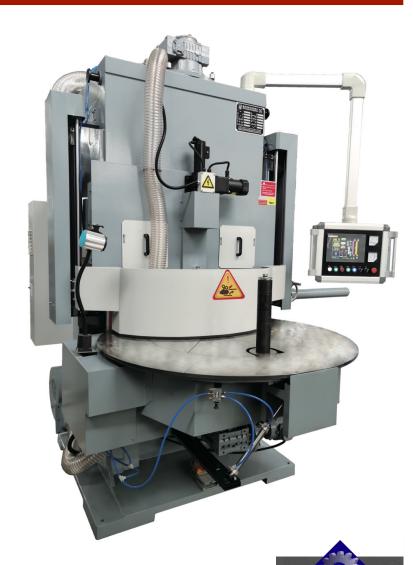

## **DWS CNC Grinders**

## **Features:**

- -High efficiency production
- -Easy to operate programming
- -Use of man-machine dialogue
- -Single or dual feeding plates
- -Automatic height compensation
- -Adjustable speed of plate & wheels
- -High resolution touch screen display

The DWS CNC down feed grinders are great for all your grinding needs. Our grinders are available in single plate models & also with dual feeding plates to increase production efficiency. The speed of the feeding plate, upper & lower wheels are all adjustable. The feeding plates can be programmed for continuous feeding or step feeding to get multiple passes per batch of springs with the top wheel coming down to automatically compensate for spring height.