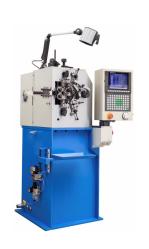

The DWS X Series 6 axis coilers offer a good combination of speed and precision consisting of six servo motors. The X Series adopts the Taiwanese Hust control system and Japanese Yaskawa servo motors. This style machine increases production output while reducing the difficulty of manual setup and operation. These 6 axis machines are great for coiling all types of springs & are easy for anyone to use.