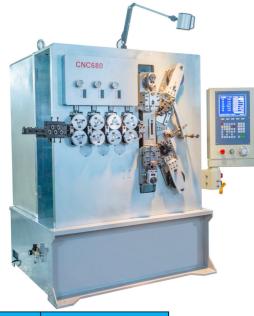

The DWS X Series 6 axis coilers offer a good combination of speed and precision consisting of six servo motors. The X Series adopts the Taiwanese Hust control system and Japanese Yaskawa servo motors. This style machine increases production output while reducing the difficulty of manual setup and operation. These 6 axis machines are great for coiling all types of springs & are easy for anyone to use.