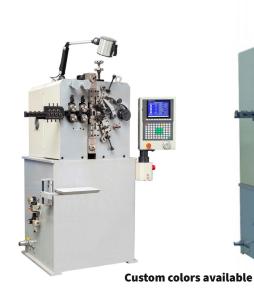

The DWS X Series 6 axis coilers offer a good combination of speed and precision consisting of six servo motors. The X Series adopts the Taiwanese Hust control system and Japanese Yaskawa servo motors. This style machine increases production output while reducing the difficulty of manual setup and operation. These 6 axis machines are great for coiling all types of springs & are easy for anyone to use.