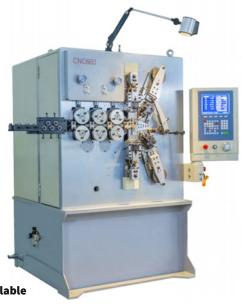

The DWS X Series 6 axis coilers offer a good combination of speed and precision consisting of six servo motors. The X Series adopts the Taiwanese Hust control system and Japanese Yaskawa servo motors. This style machine increases production output while reducing the difficulty of manual setup and operation. These 6 axis machines are great for coiling all types of springs & are easy for anyone to use.